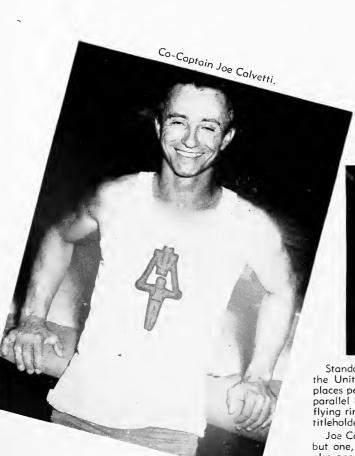

Floyd, Emerson Kramer, and Jack Wilson stand up front waiting.



### **Gymnastics**



Undefeated in dual meets with Indiana, Georgia Tech, Illinois, and Maryland. Winners of three championship meets with the nation's best college teams. That's the record of the FSU gymnastics team under Coach Hartley Price in their maiden sason.

At the National AAU meet Seminole co-captain Bill Roetzheim successfully defended his all-around title, and added another, the National high-bar championship. Also finishing in the first ten for all-around honors were Joe and Carmine Regna.

Members of the Southern Gymnastics League, this year's team was declared ineligible for the League championships, but members Georgia Tech and Maryland were decisively defeated in dual meets. Maryland won the league crown.



On the flying rings.



Gene Venik performs on the side-horse.

Standout star of the year was Roetzheim, who clinched his position as the best gymnast in the United States with the all-around victory in the Nationals. Averaging almost four first places per meet during the year, Roetzheim also is Midwestern all-around, side horse, high bar, parallel bars, and flying rings champion; Southeastern all-around, high bar, parallel bars and flying rings champion; and Florida all-around, side horse, high bar, parallel bars, and tumbling titleholder.

Joe Calvetti, the other co-captain, placed second to Roetzheim on the high bar in every meet but one, giving the Seminoles an almost sure-fire one-two finish in that event. Calvetti was also one of the team's best rope climbers.





## Swimming Team